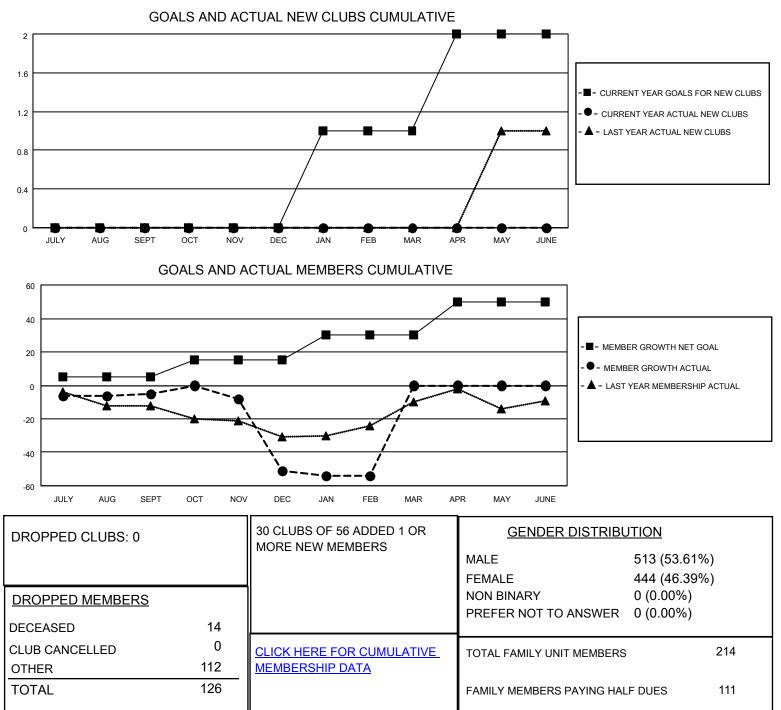

## LOCATION REP OF SOUTH AFRICA

District 410 W

Results as of: 2/28/2023

| Clubs                 |               |           |               | Members               |                         |                         |                                                    |
|-----------------------|---------------|-----------|---------------|-----------------------|-------------------------|-------------------------|----------------------------------------------------|
| RESULTS FOR 2022-2023 |               |           |               | RESULTS FOR 2022-2023 |                         |                         |                                                    |
| QUARTER               | NEW CLUB GOAL | NEW CLUBS | DROPPED CLUBS | QUARTER               | IBER GROWTH NET<br>GOAL | MEMBER GROWTH<br>ACTUAL | DROPPED<br>MEMBERS ACTUAL<br>(including transfers) |
| JULY/AUG/SEPT         | 0             | 0         | 0             | JULY/AUG/SEPT         | 5                       | 43                      | 42                                                 |
| OCT/NOV/DEC           | 0             | 0         | 0             | OCT/NOV/DEC           | 10                      | 24                      | 67                                                 |
| JAN/FEB/MAR           | 1             | 0         | 0             | JAN/FEB/MAR           | 15                      | 18                      | 17                                                 |
| APR/MAY/JUNE          | 1             | 0         | 0             | APR/MAY/JUNE          | 20                      | 0                       | 0                                                  |